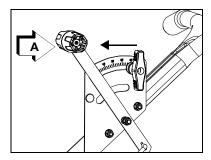

 Pull gate control lever backward to set gate to desired opening size. Use gate adjustment limiter (B) to restrict gate opening size.

OPERATION RB-85/S

 Push gate control lever (A) fully forward to close gate. Fill hopper with product. Fill hopper in an area that won't be damaged by spilled product.

- 4. Start spreader in motion, and pull gate control lever back to begin the flow of product.
- Move gate control lever forward to close gate before turning or stopping.