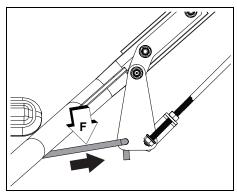

ASSEMBLY RB-85/S

 Pull lower control rod (F) backward until gate is fully closed.

6. Position gate control lever fully forward, and tighten upper control rod nut and flange nut as shown.