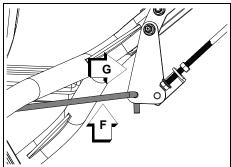

### **Install Wheels and Handle**

 Install right wheel and secure with washer (A) cotter pin (B).

 Install left wheel and secure with 6 x 50 mm bolt (C) and 6 mm flange nut (D).

ASSEMBLY RB-85/S

3. Install upper handle assembly (E) into lower handle bracket (F). Attach hinge (G) oriented as shown, and secure with two 6 x 60 mm bolts (H) and two 6 mm flange nuts (I).