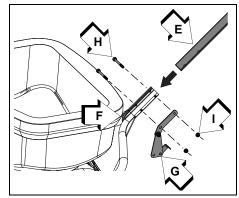

### **Install Wheels and Handle**

 Install right wheel and secure with washer (A) cotter pin (B).

 Install left wheel and secure with 6 x 50 mm bolt (C) and 6 mm flange nut (D).

ASSEMBLY RB-85/S

3. Install upper handle assembly (E) into lower handle bracket (F). Attach hinge (G) oriented as shown, and secure with two 6 x 60 mm bolts (H) and two 6 mm flange nuts (I).