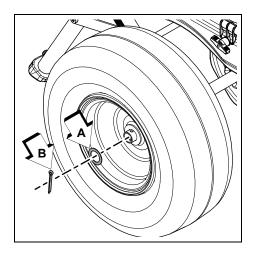

### **Install Wheels and Handle**

 Install right wheel and secure with washer (A) cotter pin (B).

 Install left wheel and secure with 6 x 50 mm bolt (C) and 6 mm flange nut (D).

ASSEMBLY RB-85/S

3. Install upper handle assembly (E) into lower handle bracket (F). Attach hinge (G) oriented as shown, and secure with two 6 x 60 mm bolts (H) and two 6 mm flange nuts (I).