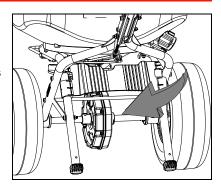

# NOTICE

Lubricate gear case and axle once per season.

 Gear case and Axle: Clear debris from grease fittings (A). Apply 1-2 pumps of lithium-based grease with appropriate grease gun. Clean excess grease from grease fittings.