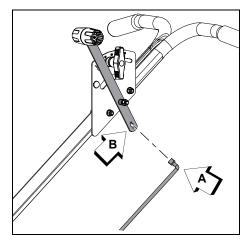

### **Install Control Rods**

 Insert tab end of upper control rod (A) into slotted hole in gate control lever (B). Turn rod clockwise until it is parallel with handle assembly.

RB-85/S ASSEMBLY

 Thread 6 mm nut (C) onto end of upper control rod to a distance of 25.4 mm (1 in) from bottom of rod. Insert threaded end of rod into hole in hinge arm (D). Then thread 6 mm flange nut (E) onto rod.