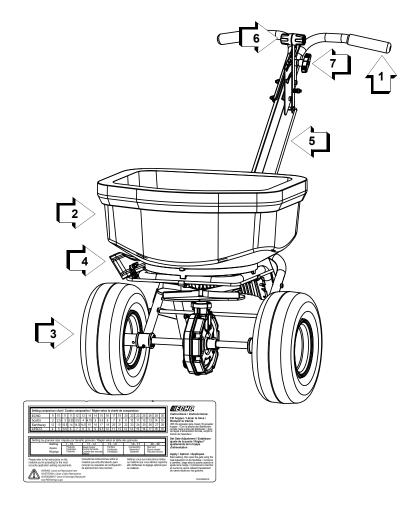

CONTENTS RB-85/S

- 1 Handles
- 2 Hopper
- 3 Wheels
- 4 Adjustable Deflector
- 5 Upper Control Rod
- 6 Gate Control Lever
- 7 Gate Adjustment Limiter