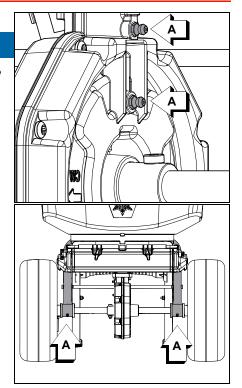

# NOTICE

Lubricate gear case and axle once per season.

 Gear case and Axle: Clear debris from grease fittings (A). Apply 1-2 pumps of lithium-based grease with appropriate grease gun. Clean excess grease from grease fittings.