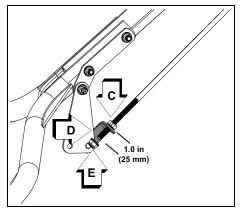

### **Install Control Rods**

 Insert tab end of upper control rod (A) into slotted hole in gate control lever (B). Turn rod clockwise until it is parallel with handle assembly.

RB-85/S ASSEMBLY

 Thread 6 mm nut (C) onto end of upper control rod to a distance of 25.4 mm (1 in) from bottom of rod. Insert threaded end of rod into hole in hinge arm (D). Then thread 6 mm flange nut (E) onto rod.