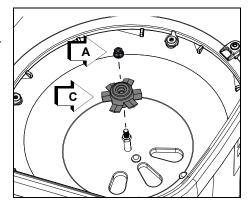

### **Change Auger**

Note: Refer to operation section for information on selecting correct auger.

- 1. Remove grate.
- 2. Remove flange nut (A) and bar auger (B) from gear shaft.

- Install spiked auger (C) onto gear shaft and secure with flange nut (B).
- 4. Reinstall grate.

### NOTICE

Assure spiked auger is oriented as shown.