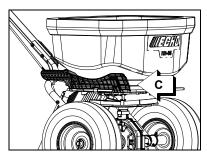

# **A** CAUTION

TIP HAZARD. Unit can tip on uneven ground. Always fill hopper on flat ground, and keep bystanders away. Otherwise personal injury can result.

 Adjust deflector (C) to desired angle for spreading range.