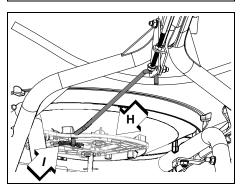

3. Insert lower control rod (F) into hinge (G), as shown.

 Insert other end of lower control rod into hole in gate control (H), as shown, and secure with clevis pin (I).

Note: Some parts removed from graphic for clarity.