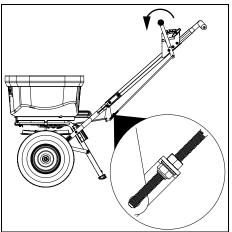

# NOTICE

Lubricate gear case and axle once per season.

 Gear case and Axle: Clear debris from grease fittings (A). Apply 1-2 pumps of lithium-based grease with appropriate grease gun. Clean excess grease from grease fittings.