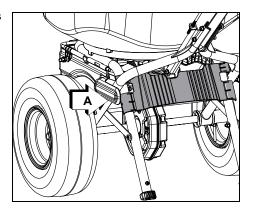

### Lubrication

# NOTICE

Lubricate gear case and axle once per season.

 Gear case and Axle: Clear debris from grease fittings (A). Apply 1-2 pumps of lithium-based grease with appropriate grease gun. Clean excess grease from grease fittings.