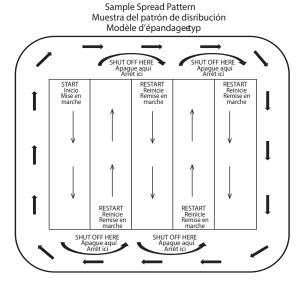

---------------|--------------------------------------|---------------------------------------------------------------------|---------------------------------------------|--------------------------------------|---------------------------------------------|
| Setting                    | 1 - 10                               | 11 - 12                                                             | 13 - 14                                     | 16 - 17                              | 20 - 30                                     |
| Ajuste<br>Réglage          | Pesticide<br>Pesticidas<br>Pesticide | Weed Control<br>Control de hierba<br>Contrôle des mauvais<br>herbes | Fertilizer<br>Fertilizante<br>Fertilisation | Overseeding<br>Resiembra<br>Sursemer | New lawn<br>Nuevo césped<br>Pelouses neuves |



### **MAINTENANCE**

### **Cleaning Spreader**

# NOTICE

Avoid spraying gear case directly, and do not use a pressure washer on spreader.

Wash spreader with a garden hose after each use.



### Lubrication

# NOTICE

Lubricate gear case and axle once per season.

 Gear case and Axle: Clear debris from grease fittings (A). Apply 1-2 pumps of lithium-based grease with appropriate grease gun. Clean excess grease from grease fittings.



## **SPECIFICATIONS**

| MODEL                | RB-85                           |
|----------------------|---------------------------------|
| Length               | 1,194 mm (47 in)                |
| Width                | 654 mm (25.75 in)               |
| Height               | 952 mm (37.50 in)               |
| Weight               | 16.20 kg (35.80