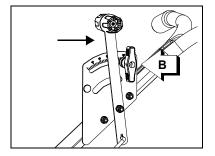

 Pull gate control lever backward to set gate to desired opening size. Use gate adjustment limiter (B) to restrict gate opening size.

OPERATION RB-85/S

 Push gate control lever (A) fully forward to close gate. Fill hopper with product. Fill hopper in an area that won't be damaged by spilled product.