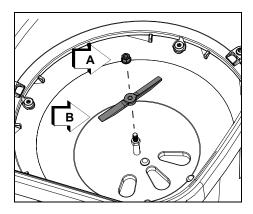

### **Install Grate**

 Align notches in grate (A) with tabs (B) in hopper. Install grate into hopper. Turn grate clockwise to lock into place.