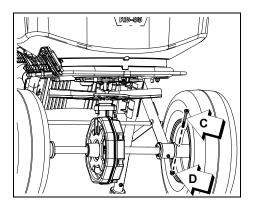

# **A** CAUTION

TIP HAZARD. Unit can tip on uneven ground. Always fill hopper on flat ground, and keep bystanders away. Otherwise personal injury can result.

 Adjust deflector (C) to desired angle for spreading range.

 Pull gate control lever backward to set gate to desired opening size. Use gate adjustment limiter (B) to restrict gate opening size.

OPERATION RB-85/S

 Push gate control lever (A) fully forward to close gate. Fill hopper with product. Fill hopper in an area that won't be damaged by spilled product.