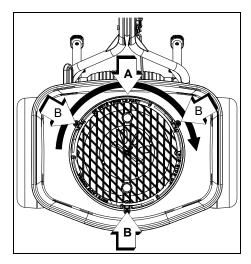

### **Cleaning Spreader**

# NOTICE

Avoid spraying gear case directly, and do not use a pressure washer on spreader.

Wash spreader with a garden hose after each use.