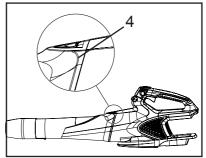

### Installing the Blower Tube

1. Move the tube until the tube release button (4) engages into the slot.

||||==++|\_\_ 99922205730

2. Connect the concentrator nozzle (6) to the tube (5) until the the tube locks into the concentrator nozzle (6)