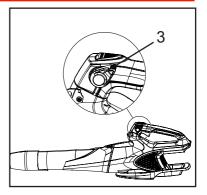

### **Cruise Control**

- 1. Pull the cruise control (3) clockwise to increase the speed. This will lock the speed at the desired setting.
- 2. Push the cruise control (3) counter clockwise to decrease the speed.
- To restore the original speed, you need to manually rotate the cruise control (3)

# NOTICE

If you decrease the speed all the way, the unit will stop and it is necessary to start the machine again.