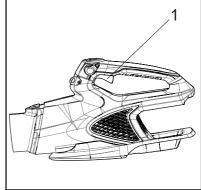

- 1. Trigger switch
- 2. Turbo button
- 3. Cruise control
- 4. Tube release button
- 5. Tube
- 6. Concentrator nozzle