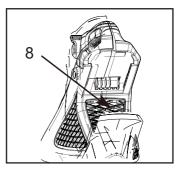

### Installing the Battery

- Align ridges on the sides of the 1. battery (7) with the grooves in the battery compartment (8).
- Push the battery (7) into the battery 2. compartment (8) until the battery (7)locks into place.
- 3. When you hear a click, the battery (7) is installed.

#### **Cleaning Battery and Battery Compartment**

- 1. Clear the unwanted material out of the air vent with a vacuum cleaner.
- 2. Do not spray the air vent or put the air vent in solvents.
- Clean the battery compartment (8) and the plastic components with a moist and soft cloth.