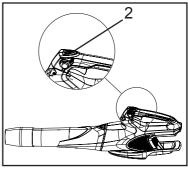

### **Turbo Button**

- 1. Push the turbo button (2), the machine is at the highest speed.
- 2. Release the turbo button (2), the machine is at the normal speed.

# NOTICE

Using the turbo button drains the battery the fastest. Only use the turbo button when needed.