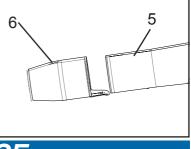

### Installing the Blower Tube

1. Move the tube until the tube release button (4) engages into the slot.

||||==++|\_\_ 99922205730

2. Connect the concentrator nozzle (6) to the tube (5) until the the tube locks into the concentrator nozzle (6)

You can use the nozzle to increase airflow in tight areas.