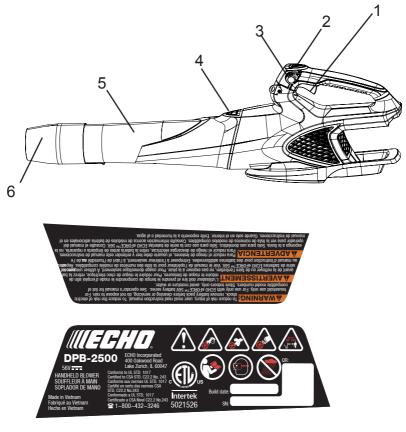

### DESCRIPTION

Locate the safety label(s) on your unit. Make sure the label(s) is legible and that you understand and follow the instructions on it. If a label cannot be read, a new one can be ordered from your ECHO dealer. Safety label is for example only. Your label my appear slightly different.

- 1. Trigger switch
- 2. Turbo button
- 3. Cruise control
- 4. Tube release button
- 5. Tube
- 6. Concentrator nozzle