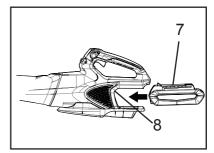

### Installing the Battery

- Align ridges on the sides of the 1. battery (7) with the grooves in the battery compartment (8).
- Push the battery (7) into the battery 2. compartment (8) until the battery (7)locks into place.
- 3. When you hear a click, the battery (7) is installed.

### **Remove the Battery**

- 1. Push and hold the battery release button.
- 2. Remove the battery from the machine.